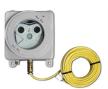

## **TECHNICAL DATA PROTECTIVE CASING**

- Explosion and compression proofed enclosed casing, ATEX certified II 2GD EEx d IIC T6 IP66 T 85°
- Material: copper free aluminum, suitable for offshore
- Protection: IP 66
- Dimension: 233 x 233 x 165 mm
- Viewing glass: diameter 140 mm, heat strengthened glass
- Weight: 8 kg (empty)
- Supply: industrial Ethernet Cat. 7; 4 x 2 x 0,58 mm possible until 80 m)
- Resistant against oil, gasoline, acids, bases, UV radiation; excellent abrasion resistance; temperatures from 20° C to + 60° C
- Cable glands: brass screwing II 2GD EEx d IIC / EEx e II
- Voltage supply Power PoE (20 W) in accordance with IEEE802.3af for cameras, wired ready for operations (contained)
- Fixing: fixing plates at the edges of the casing
- Audio functions (microphone) not possible
- Optional fixing on walls or masts