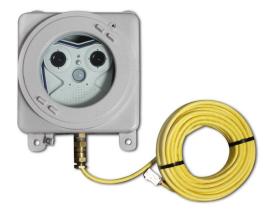

## SEDI GMBH

Im Wiesental 17 D 75031 Eppingen Deutschland/ Germany

www.sedi-international.com contact@sedi-international.com

Product number: Date:

70024FE100001 22.04.2016

Explosion proofed IP camera systems Due to escaping dusts and gases, dangerous and explosive atmospheres can be generated in chemical and petrochemical industries, in sewage technology as well as in mills, silos or sugar and animal feed factories. Electrical equipment in those explosive environments is subject to high security regulations. SEDI offers optimal solutions for this highly sensible market segment with the help of its explosion-proofed camera systems. All common MOBOTIX-cameras of the type M12can be installed in the explosion- and compression proofed enclosure with encapsulated screwing. The cameras are successfully used on drilling platforms and refineries, chemical facilities, clarification plants and biogas factories.

## **TECHNICAL DATA PROTECTIVE CASING**

- Explosion and compression proofed enclosed casing, ATEX certified II 2GD EEx d IIC T6 IP66 T 85°
- Material: copper free aluminum, suitable for offshore
- Protection: IP 66
- Dimension: 233 x 233 x 165 mm
- Viewing glass: diameter 140 mm, heat strengthened glass
- Weight: 8 kg (empty)
- Supply: industrial Ethernet Cat. 7; 4 x 2 x 0,58 mm possible until 80 m)
- Resistant against oil, gasoline, acids, bases, UV radiation; excellent abrasion resistance; temperatures from 20° C to + 60° C
- Cable glands: brass screwing II 2GD EEx d IIC / EEx e II
- Voltage supply Power PoE (20 W) in accordance with IEEE802.3af for cameras, wired ready for operations (contained)
- Fixing: fixing plates at the edges of the casing
- Audio functions (microphone) not possible
- Optional fixing on walls or masts