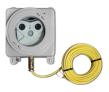

## SEDI GMBH

Im Wiesental 17 D 75031 Eppingen Deutschland/ Germany

www.sedi-international.com contact@sedi-international.com

Product number: Date:

70024FE100001 22.04.2016

Explosion proofed IP camera systems Due to escaping dusts and gases, dangerous and explosive atmospheres can be generated in chemical and petrochemical industries, in sewage technology as well as in mills, silos or sugar and animal feed factories. Electrical equipment in those explosive environments is subject to high security regulations. SEDI offers optimal solutions for this highly sensible market segment with the help of its explosion-proofed camera systems. All common MOBOTIX-cameras of the type M12can be installed in the explosion- and compression proofed enclosure with encapsulated screwing. The cameras are successfully used on drilling platforms and refineries, chemical facilities, clarification plants and biogas factories.

## **TECHNICAL DATA PROTECTIVE CASING**

- Explosion and compression proofed enclosed casing, ATEX certified II 2GD EEx d IIC T6 IP66 T 85°
- Material: copper free aluminum, suitable for offshore
- Protection: IP 66
- Dimension: 233 x 233 x 165 mm
- Viewing glass: diameter 140 mm, heat strengthened glass
- Weight: 8 kg (empty)
- Supply: industrial Ethernet Cat. 7; 4 x 2 x 0,58 mm possible until 80 m)
- Resistant against oil, gasoline, acids, bases, UV radiation; excellent abrasion resistance; temperatures from 20° C to + 60° C
- Cable glands: brass screwing II 2GD EEx d IIC / EEx e II
- Voltage supply Power PoE (20 W) in accordance with IEEE802.3af for cameras, wired ready for operations (contained)
- Fixing: fixing plates at the edges of the casing
- Audio functions (microphone) not possible
- Optional fixing on walls or masts