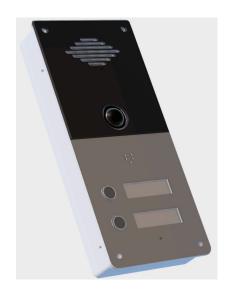

#### **FEATURES**

This "Design" Door Station is made for "ON" and "IN" wall mounting. The IK10 Stainless Steel body and cover guaranty vandalism proof standards. The Aluminum cover is per request in all RAL colors available and is powder coated.

The buttons are illuminated and in Stainless as well. A well designed light transmitting shape illuminates the surrounding of the station from internal.

Easy to mount and by the exclusivity of the materials and their finish made for a long Life span. All parts can be replaced if colors need to be changed or as life changes the need changes as well.

Bell button copnfig: I-3 Available

Laser engraving for nameplate on request

### **TECHNICAL SPECIFIKATION**

Warranty: 2 year

Construction: Stainless steel, Alluminum

Mounting accessories: included Weatherproof: to IP66

Power demand: 12V DC / USB from the

MOBOITIX S26 (without camera) -25°C to +60°C