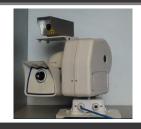

### **DESIGN DOOR STATION FOR MOBOTIX CAMERAS**

 $\begin{array}{ll} \textbf{Product number:} & 70010F171001 \\ \end{array}$ 

Date: June 2019

22..04.2016

#### **FEATURES**

This "Design" Door Station is made for "ON" and "IN" wall mounting. The IK10 Stainless Steel body and cover guaranty vandalism proof standards. The Aluminum cover is per request in all RAL colors available and is powder coated.