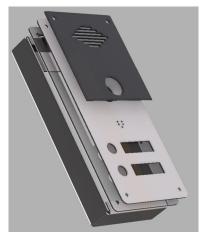

#### **FEATURES**

This "Design" Door Station is made for "ON" and "IN" wall mounting. The IK10 Stainless Steel body and cover guaranty vandalism proof standards. The Aluminum cover is per request in all RAL colors available and is powder coated.

The buttons are illuminated and in Stainless as well. A well designed light transmitting shape illuminates the surrounding of the station from internal.

Easy to mount and by the exclusivity of the materials and their finish made for a long Life span. All parts can be replaced if colors need to be changed or as life changes the need changes as well.

Bell button copnfig: I-3 Available

Laser engraving for nameplate on request

### **TECHNICAL SPECIFIKATION**

Warranty: 2 year

Construction: Stainless steel, Alluminum

Mounting accessories: included Weatherproof: to IP66

Power demand: 12V DC / USB from the

MOBOITIX S26 (without camera) -25°C to +60°C