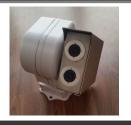

### **DESIGN DOOR STATION FOR MOBOTIX CAMERAS**

 $\begin{array}{ll} \textbf{Product number:} & 70010F171001 \\ \end{array}$ 

Date: June 2019

22..04.2016

#### **FEATURES**

This "Design" Door Station is made for "ON" and "IN" wall mounting. The IK10 Stainless Steel body and cover guaranty vandalism proof standards. The Aluminum cover is per request in all RAL colors available and is powder coated.