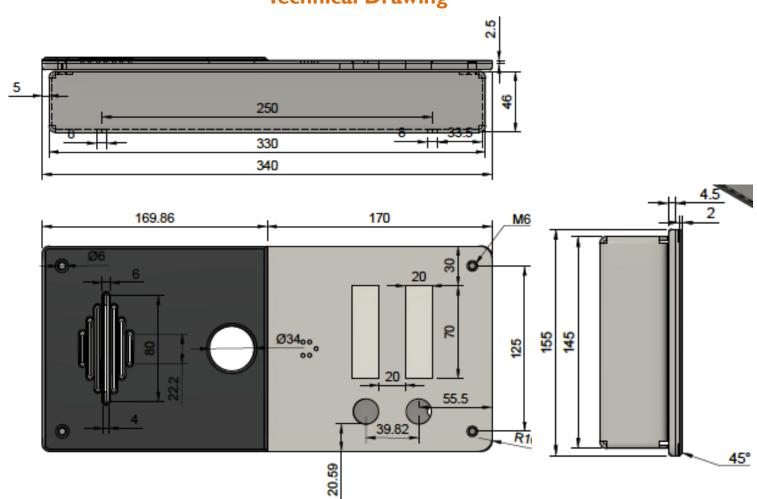

### **TECHNICAL SPECIFIKATION**

Warranty: 2 year

Construction: Stainless steel, Alluminum

Mounting accessories: included Weatherproof: to IP66

Power demand: 12V DC / USB from the

MOBOITIX S26 (without camera) -25°C to +60°C

Temperature range: -25°C to +60°C -9 to +140 Fahrenheit

Dimensions: see drawning

Mobotix parts addi-

## **Technical Drawing**