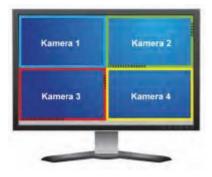

## **FEATURES**

This the NEW Generation of monitoring your for MOBOTIX cameras.

The PI2SEE is an Raspberry -PI with the Software and license on board to monitor 4 MOBOTIX cameras on any screen vis HDMI cable. Network connection is required and up to 55" screens are supported.