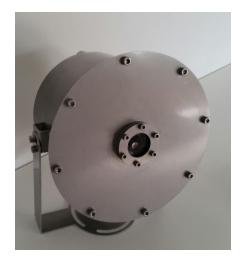

#### **DESCRIPTION**

SEDI HT 11 Water Cooled- Camera Housing is made of dual layer stainless steel, which achieves cooling water from interlayers. With good corrosion-proof performance it could be used in an environment with high temperature, large amount of dust and corrosive gazes. This kind of product has been widely applied to industries off steel, cement and electrical power for improving, production efficiency, working conditions and reducing labor intensity. The Bracket fits easy to out universal Wall Bracket an can be rotated in 360° and the housing own bracket allow a adjusting from –55° till +55° from the horizontal position

## **TECHNICAL DETAILS:**

**Dimensions:** please see Technical Drawings

Material: stainless steel dual layer housing

Wight empty: 9,8kg
Water Volume: 3,8 L

Window: Ø 43mm

double safety glass with internal film high temperature resistant rubber gasket

## **TECHNICAL DRAWINGS**

SEDI GmbH Im Wiesental 17 75031 Eppingen Germany