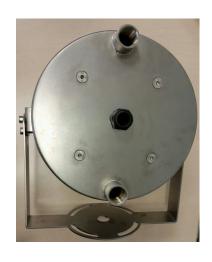

#### **DESCRIPTION**

SEDI HT 11 Water Cooled- Camera Housing is made of dual layer stainless steel, which achieves cooling water from interlayers. With good corrosion-proof performance it could be used in an environment with high temperature, large amount of dust and corrosive gazes. This kind of product has been widely applied to industries off steel, cement and electrical power for improving, production efficiency, working conditions and reducing labor intensity. The Bracket fits easy to out universal Wall Bracket an can be rotated in 360° and the housing own bracket allow a adjusting from –55° till +55° from the horizontal position

# **TECHNICAL DRAWINGS BRACKET**

SEDI GmbH Im Wiesental 17 75031 Eppingen Germany