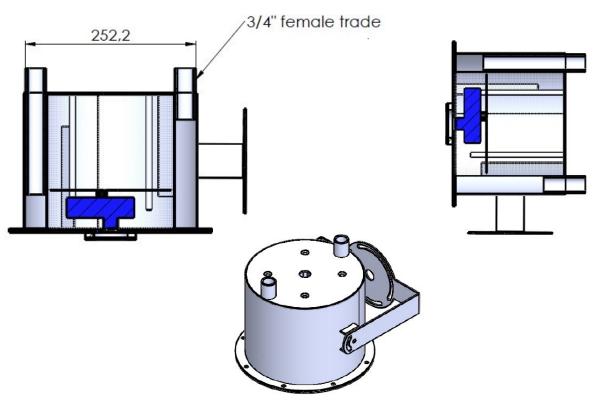

## **TECHNICAL DETAILS:**

**Dimensions:** please see Technical Drawings

Material: stainless steel dual layer housing

Wight empty: 9,8kg
Water Volume: 3,8 L

Window: Ø 43mm

double safety glass with internal film high temperature resistant rubber gasket

**Connectors for cooling medium** 3/4" female trade for IN and OUT

**Connectors for Cable:** M25 cable gland (up to 120°C 248°F)

Higher on request

## **TECHNICAL DRAWINGS**

SEDI GmbH Im Wiesental 17 75031 Eppingen Germany