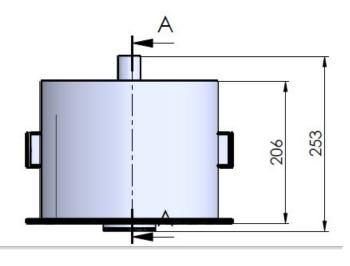

## **TECHNICAL DETAILS:**

**Dimensions:** please see Technical Drawings

Material: stainless steel dual layer housing

Wight empty: 9,8kg
Water Volume: 3,8 L

Window: Ø 43mm

double safety glass with internal film high temperature resistant rubber gasket

## **TECHNICAL DRAWINGS**

SEDI GmbH Im Wiesental 17 75031 Eppingen Germany