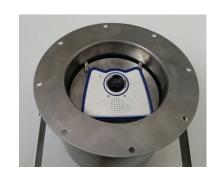

## Made for:

MOBOTIX M24/25 S14/15 C25, Q25 (non hemispheric cameras, min Lens 90°) Other types on request

## **TECHNICAL DETAILS:**

**Dimensions:** please see Technical Drawings

Material: stainless steel dual layer housing

Wight empty: 9,8kg
Water Volume: 3,8 L

Window: Ø 43mm

double safety glass with internal film high temperature resistant rubber gasket