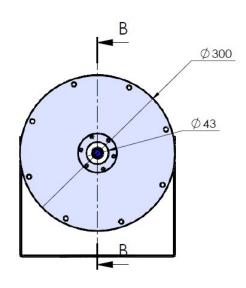

## **TECHNICAL DETAILS:**

**Dimensions:** please see Technical Drawings

Material: stainless steel dual layer housing

Wight empty: 9,8kg
Water Volume: 3,8 L

Window: Ø 43mm

double safety glass with internal film high temperature resistant rubber gasket

**Connectors for cooling medium** 3/4" female trade for IN and OUT

**Connectors for Cable:** M25 cable gland (up to 120°C 248°F)

Higher on request

## **TECHNICAL DRAWINGS**

SEDI GmbH Im Wiesental 17 75031 Eppingen Germany